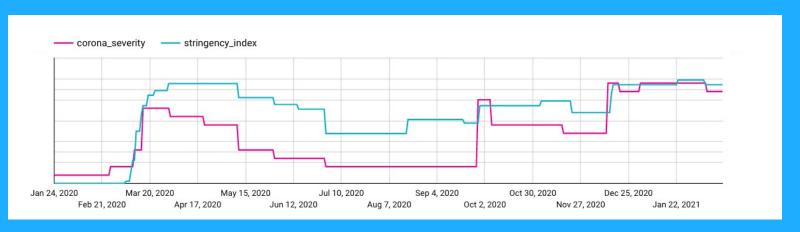

# Back-up material

Corona severity feature is tailored to the impact of NL and BE restrictions on bol.com sales

Note: The stringency index is publicly available at https://ourworldindata.org/grapher/covid-stringency-index