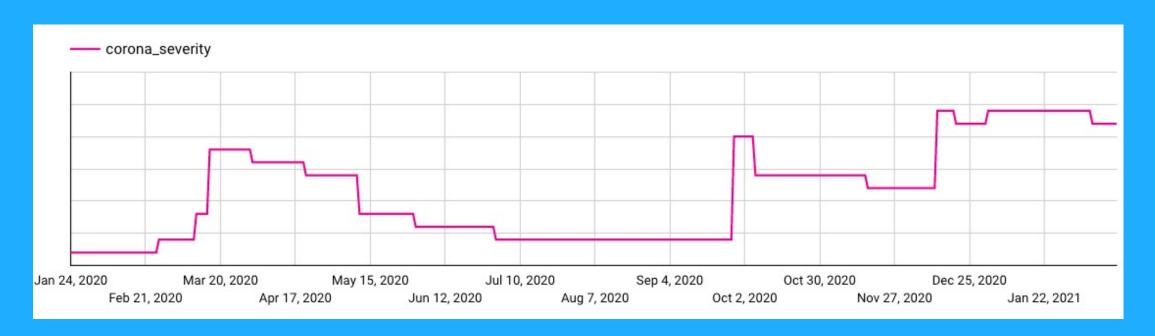

## The effect of the pandemic on sales' patterns and demand

#### **Possible solutions**

- 1. Identify Corona influenced sales X
- 2. Create time features that represent important moments ×
- 3. Corona severity level

After extensive data analysis and reading (a lot of reading)

After extensive data analysis and reading (a lot of reading)

> 30% relative improvement on validation set