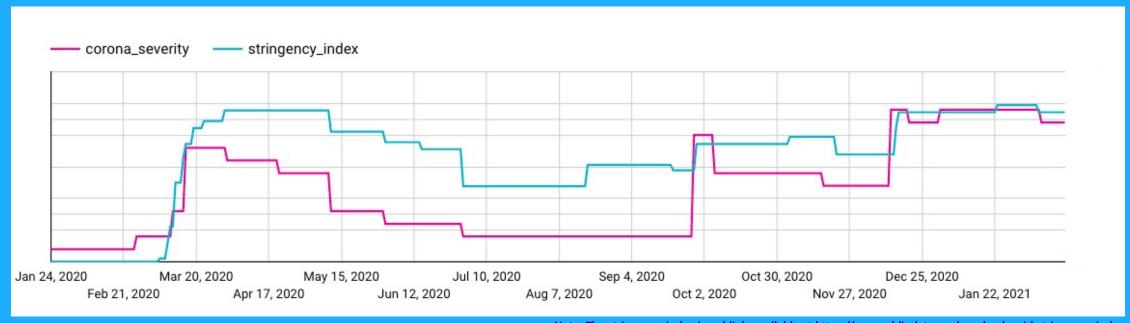

# Back-up material

Corona severity feature is tailored to the impact of NL and BE restrictions on bol.com sales

Note: The stringency index is publicly available at https://ourworldindata.org/grapher/covid-stringency-index