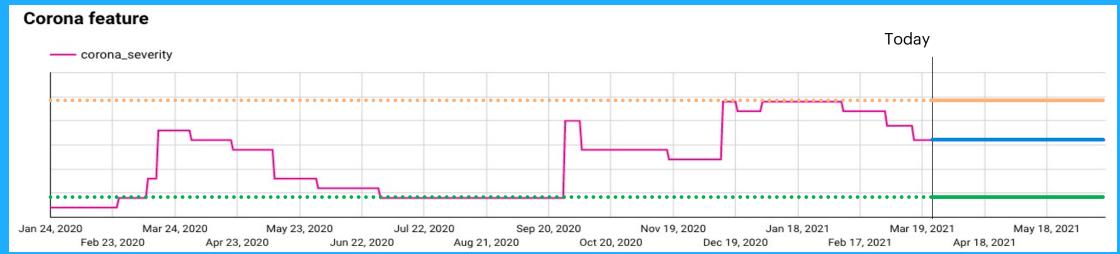

# Back-up material

Corona severity feature is tailored to the impact of NL and BE restrictions on bol.com sales

Note: The stringency index is publicly available at https://ourworldindata.org/grapher/covid-stringency-index