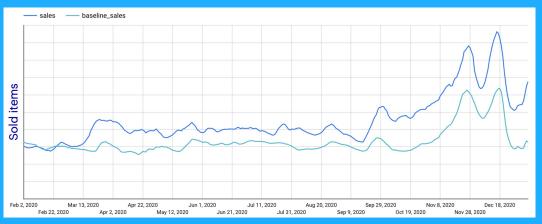

on sales' patterns and demand







#### **Possible solutions**

- 1. Identify Corona influenced sales X
- 2. Create time features that represent important moments ×
- 3. Corona severity level







After extensive data analysis and reading (a lot of reading)







After extensive data analysis and reading (a lot of reading)







> 30% relative improvement on validation set

#### Corona severity scenarios









#### **Scenario forecasting**







#### **In summary**

- Incorporate **Corona restrictions** into models
- **Use the press conferences** to predict demand
- **Generate scenarios** based on different measures
- **Explainable and understood** by users







# Back-up material



Corona severity feature is tailored to the impact of NL and BE restrictions on bol.com sales









Note: The stringency index is publicly available at https://ourworldindata.org/grapher/covid-stringency-index