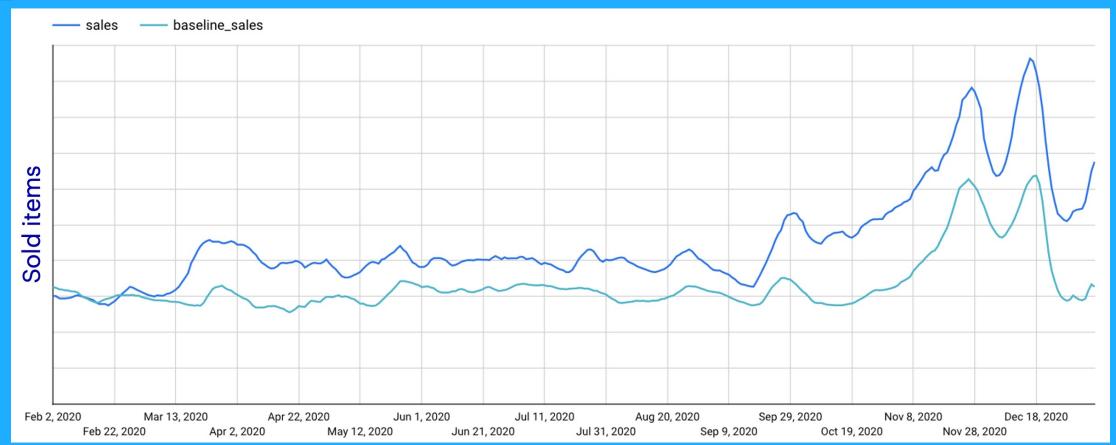

## The effect of the pandemic on sales' patterns and demand

After extensive data analysis and reading (a lot of reading)

> 30% relative improvement on validation set