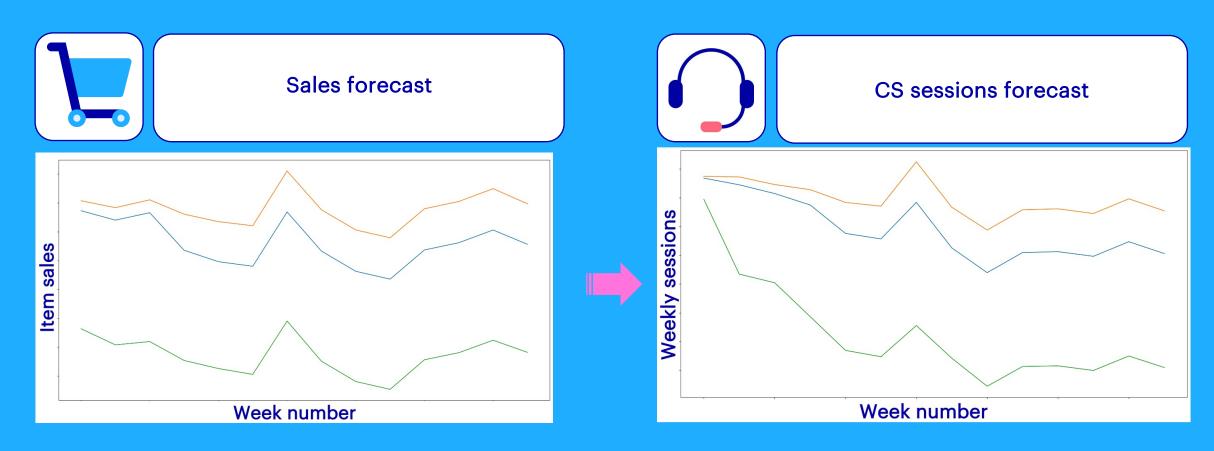

or The Netherlands and Belgium
- 12.5 million customers
- 34 million products
- 47,000 sellers
- 129 million visits per months







### 66

# Together we change retail to make everyday life easier



#### Forecasting landscape at bol.com







## The effect of the pandemic on sales' patterns and demand









## The effect of the pandemic on sales' patterns and demand







#### **Possible solutions**

- 1. Identify Corona influenced sales X
- 2. Create time features that represent important moments ×
- 3. Corona severity level







After extensive data analysis and reading (a lot of reading)







After extensive data analysis and reading (a lot of reading)







> 30% relative improvement on validation set

#### Corona severity scenarios









#### **Scenario forecasting**







#### **In summary**

- Incorporate **Corona restrictions** into models
- **Use the press conferences** to predict demand
- **Generate scenarios** based on different measures
- **Explainable and understood** by users







# Back-up material



Corona severity feature is tailored to the impact of NL and BE restrictions on bol.com sales









Note: The stringency index is publicly available at https://ourworldindata.org/grapher/covid-stringency-index