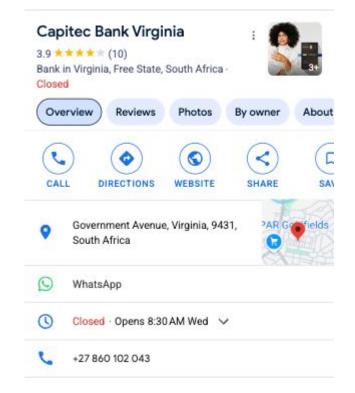

## "46% of Global Search queries have a local intent"

\* Google

| Google | best pizza in den bosch                     | × | ÷ | <b>O</b> |
|--------|---------------------------------------------|---|---|----------|
|        | All Images Places Placessites Videos ; More |   |   | Тс       |
|        | Open now Top rated Upscale Delivery Cheap   |   |   |          |

Results for 5211 WT 's-Hertogenbosch · Choose area

#### Places 0 W Hotel Central Rak Th Pizzabar DEEG Pizzabar DEEG 4.1 \*\*\*\*\* (478) - €20-30 - Pizza Verwarestraat 46 Dine-in - Takeaway - Website Stefanos Pizzeria

4.2 + + + + (970) · €20-30 · Pizza Stoofstreat 10 Closed - Opens 4:30 pm Dine-in - Takeaway - Delivery - Website