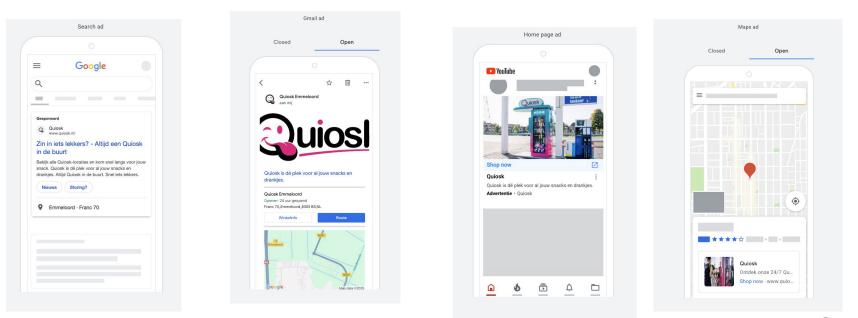

#### Ads

#### Google Ads - using AI to target navigation request and store visits