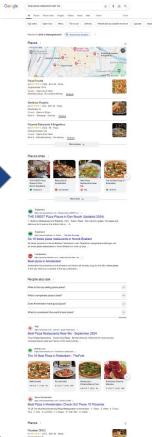

#### Places 0 W Hotel Central Rak Th Pizzabar DEEG Pizzabar DEEG 4.1 \*\*\*\*\* (478) - €20-30 - Pizza Verwarestraat 46 Dine-in - Takeaway - Website Stefanos Pizzeria

4.2 + + + + (970) · €20-30 · Pizza Stoofstreat 10 Closed - Opens 4:30 pm Dine-in - Takeaway - Delivery - Website

Pizza Picotta 4,8 \* \* \* \* \* \* (159) · €10-20 · Pizza Takeout Vughterstraat 101A Closed - Opens 5 pm Kerbside pickup · No-contact delivery · Website

DE 10 BESTE

C Uber Eats

bezorgrestaurants

0

voor Pizza in 's-...

Places sites

Bosch - Tripadvisor

Tripachieror

indebuurt

Pizza te eten in D

O TheFork

#### Places :

Gusto 4.6 + + + + (744) · €20-30 · Italian Kolperstraat 8 On the menu: pizza · Website

Pizzeria Ristorante II Brigantino 4.6 \*\*\*\*\* (428) · €€ · Italian Hinthamerstraat 122 Closed - Opens 5 pm Dine-In · Kerbside pickup · No delivery · Website

Dell Angelo 4,5 + + + + (509) - Italian Guardianenhof 26 Closed - Opens 5 pm On the menu: pizza · Website

Tripadvisor . https://www.tripadvisor.nl > Restaur... - Translate this page De 5 beste pizza restaurants in Den Bosch