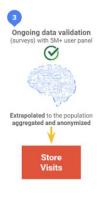

#### **Causal Impact**

Google's algorithm estimates the impact of a change by comparing actual results with what would have happened without it.

#### **Causal Impact**

An algorithm built by Google to create a time series model based on multiple control groups to figure out how much a change in something has affected your business. It works by comparing what actually happened with what would have happened if you didn't make that change.