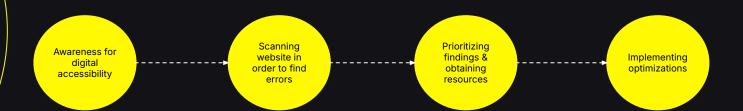

# It all starts with awareness

## How to create awareness?

- Convince yourself
  - Perform your own usability testing
    - Try to complete a transaction on your website using just your keyboard
- Convince key stakeholders
  - Highlight potential with a business case
  - Show examples of digital accessibility errors on your website
- Make it personal