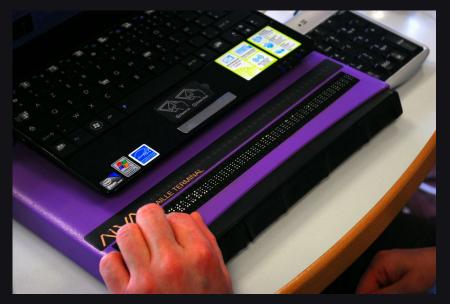

### Screen reader for users with visual impairments

Refreshable braille display - screen reader

 Approximately 2% of the population lives with a visual impairment

 That is around 300.000 people who potentially use a screen reader in the Netherlands