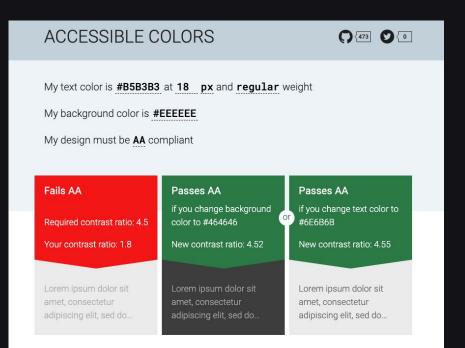

## Check the accessibility of the colours

- Fill out your text and background colour to see if they pass the required contrast ratio
- Able to do on your site, but also in e-mails or ads
- <u>https://accessible-colors.com/</u>

### How it works

We evaluate your color combination using the WCAG 2.0 guidelines for contrast accessibility.