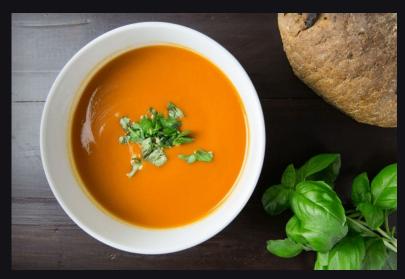

## Images without alt-texts unreadable for screen readers & SEO

- Insufficient: alt="soup tomato soup grandma recipe tomato soup order"
- Sufficient: alt="tomato soup"
- Good: alt="bowl of tomato soup with fresh basil"

### Used to describe visual images

<img src="voorbeeld.jpg" alt="A picture of a bowl of tomato soup with fresh basil">