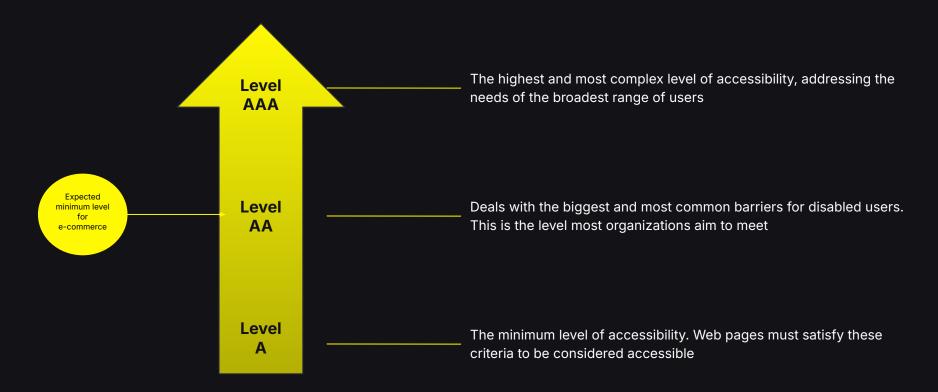

assisting technology)

What is digital accessibility?



## What types of limitations should I consider?

• Approximately 32% of the Dutch population has some sort of a disability

- Motor, cognitive, visual, auditory or neurological disabilities
  - Motor: spasticity
  - Cognitive: dyslexia
  - Visual: (colour)blindness
  - Auditory: hard-of-hearing or deaf
  - Neurological: epilepsy
- Either permanent, temporary or situational
  - Temporary: broken arm
  - Situational: glare from bright sunlight

## WCAG 2.1 as the new international standard

To ensure a digital inclusive world, the W3C created a set of guidelines for accessibility.

This internationally accepted standard for accessibility is described in the Web Content Accessibility Guidelines (WCAG)



## Three levels of conformance



ð yellowgrape

## Four base principles of the WCAG

| Perceivable    | Making content visible and audible for all                                       |
|----------------|----------------------------------------------------------------------------------|
| Operable       | All users can navigate and interact with the website while using just a keyboard |
| Understandable | Information and the operation of the user interface must be understandable       |
| Robust         | Using standards to ensure compatibility with current and future tools.           |

## Some concrete examples



### Screen reader for users with visual impairments



Refreshable braille display - screen reader

 Approximately 2% of the population lives with a visual impairment

 That is around 300.000 people who pot