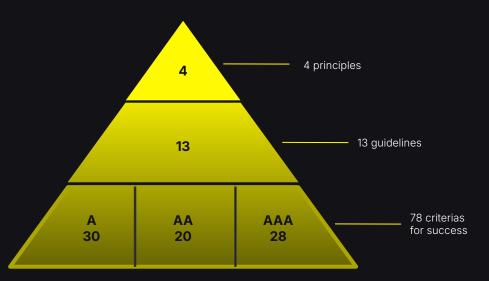

## WCAG 2.1 as the new international standard

To ensure a digital inclusive world, the W3C created a set of guidelines for accessibility.

This internationally accepted standard for accessibility is described in the Web Content Accessibility Guidelines (WCAG)

## Three levels of conformance

ð yellowgrape

## Four base principles of the WCAG

| Perceivable    | Making content visible and audible for all                                       |
|----------------|----------------------------------------------------------------------------------|
| Operable       | All users can navigate and interact with the website while using just a keyboard |
| Understandable | Information and the operation of the user interface must be understandable       |
| Robust         | Using standards to ensure compatibility with current and future tools.           |