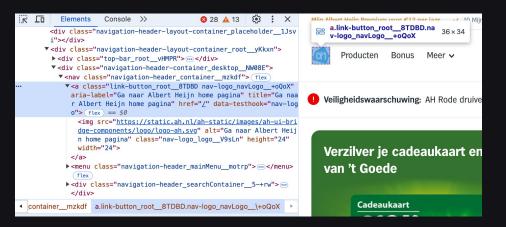

### **ARIA-labels**

Used to describe interactive elements on web pages such as buttons, forms and other UI components

<br/>button aria-label="Close window">X</button>

aria-label="Ga naar Albert Heijn home pagina"