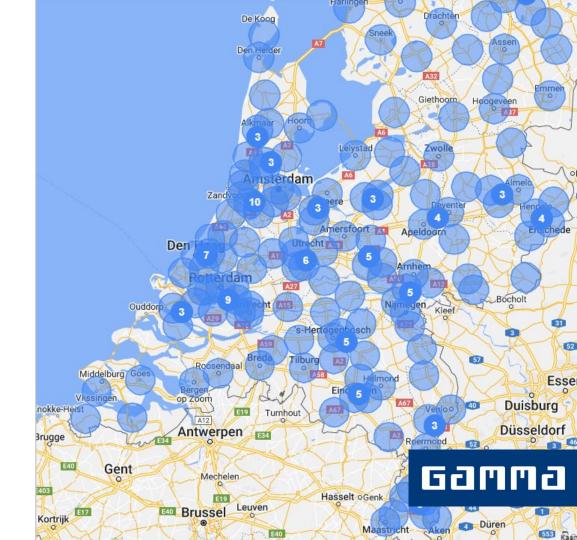

ntrum.nl
Free shipping
By Producthero



> )L Poko ond (700 liter) €130.00 Tuinshop.nl Free shipping By Producther







Toggler gipsplaatplug SP 9.5-15 mm 6 stuks

€ 4,09

Gamma.nl

\*\*\*\* (26)



GAMMA Gips plug 6x22mm 50ST + bit

€ 7,49

Gamma.nl

\*\*\*\* (3)

+€ 4,95 verzendk...



Toggler hollewandplug TB6 9-13 mm 6 stuks

€ 2,49

Gamma.nl

\*\*\*\* (40)



Vandaag ophalen

GAMMA schroevendraaier platte kop 75 mm

€ 5,39

Gamma.nl



Van Producthero



Knipex Schroevendraaien Kruiskop/sleufkop 6-delig (00 20 1...

€ 46,36

Elektramat BV

+€ 4,95 verzen...

\*\*\*\*(42)

Van Producthero





Van Bigshopper

## Register store visits and store sales





# First done by hand, later on automated with EDM & Google



### **Incrementality testing**





account

#### **Store network**



# Omnichannel steering made possible





Online-to-Offline



#### **GAMMA** performance



### **Increased ROAS**



## Significant rise in market share