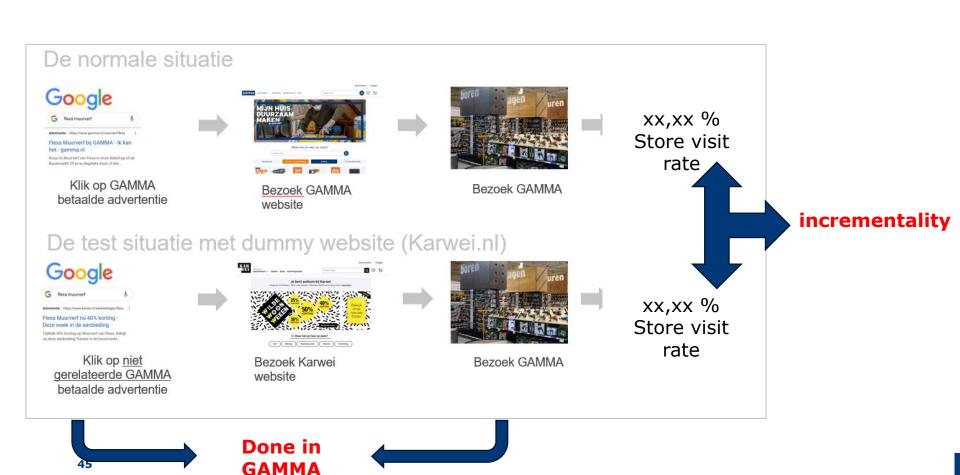

### **Incrementality testing**

account

# Omnichannel steering made possible

Online-to-Offline