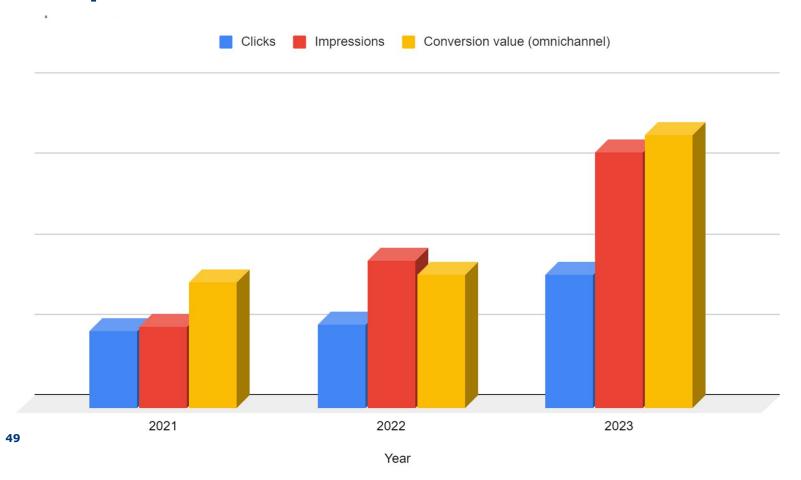

#### **GAMMA** performance

### **Increased ROAS**

## Significant rise in market share