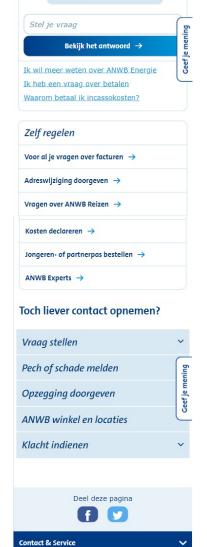

#### Toch liever contact opnemen?

If the service&contact page is focused on selfservice, then we see an increase in selfservice and a decrease in live contact

**Hypothesis** 

## **Original**

Deel deze pagina