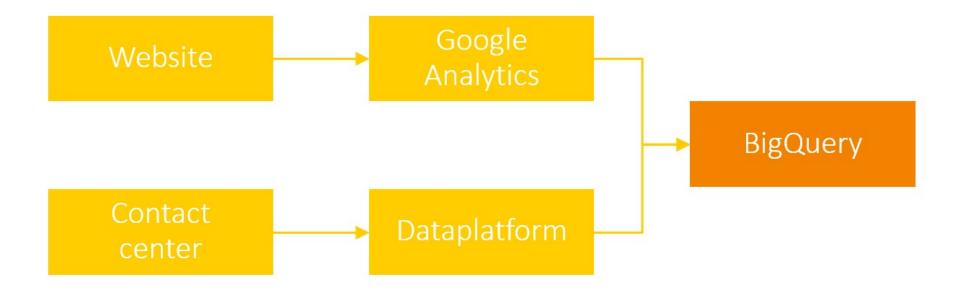

#### Toch liever contact opnemen?



If the service&contact page is focused on selfservice, then we see an increase in selfservice and a decrease in live contact

**Hypothesis** 



## **Original**



Deel deze pagina

### **Variant**



### Waar kunnen we je mee helpen?



Mijn product of onderwerp staat er niet tussen →









Goedemorgen! Ik ben Iris, de

Waar kan ik je mee helpen? Stel je vraag in een paar

digitale assistent van de

Contact & service

woorden.

Vraag het Iris

## **Original**







Mijn product of onderwerp staat er niet tussen







WhatsApp met ons



Deel deze pagina





### **Statistical choice**

Confidence level

Power

MDE

80%

80%

2,0%



### Results

Selfservice

Live contact

Recognized calls

+87%

-59%

?



# **Combining online and offline data**





### Results

Selfservice

Live contact

Recognized calls

+87%

-59%

-10%

Recognized users: 34%