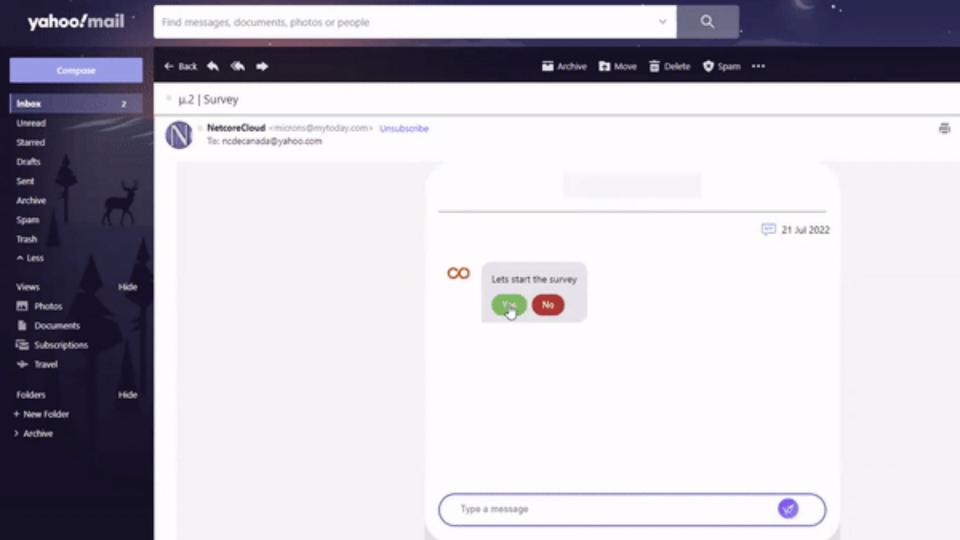

### Yahoo Promotions

| yahoo/mail                   | Find messages, documents, photos or people                                                              | ~ Q                                                                                                                                          |                             |
|------------------------------|---------------------------------------------------------------------------------------------------------|----------------------------------------------------------------------------------------------------------------------------------------------|-----------------------------|
| Сопром                       | + 1at • • •                                                                                             | 🖬 Archive 🛅 Move 🝵 Delete 🗢 Span 🚥                                                                                                           | - • ×                       |
| Index                        | <ul> <li>μ2   Flight Search</li> </ul>                                                                  |                                                                                                                                              | Yahoo/Inbex 🕸               |
| Unred Started                | NetcoreCloud <micronsdmytoday.com <="" unsubscribe<br="">Te: nodecanada@yahoo.com</micronsdmytoday.com> | D                                                                                                                                            | 👼 Wed, 34 20 of 3 20 p.m. 🕆 |
| Sent<br>Archive              |                                                                                                         | netcore                                                                                                                                      |                             |
| Spam () )                    |                                                                                                         | 💬 21 Jul 2022                                                                                                                                |                             |
| ← Less<br>Views Hide         |                                                                                                         | From 👻 To 👻 19999 - mm - dd 🗖 (SCANCH)                                                                                                       |                             |
| Photos Documents             |                                                                                                         | Best Departing Flights                                                                                                                       |                             |
| R Subscriptions<br>+ Travel  |                                                                                                         | Netcare Cloud Pyt. Ltd.                                                                                                                      |                             |
| Folders Hide<br>+ New Folder |                                                                                                         | 8th Floor, Peninsula Towers, Peninsula, Corporate Park, G. K. Marg, Lower Parel (W), Mumbei - 400013,<br>metoorecloud.com ( +91 22 6662 8000 |                             |
| > Archive                    |                                                                                                         | 0000                                                                                                                                         |                             |
|                              |                                                                                                         | Rate this Email (+) s)<br>合合合合合                                                                                                              | -                           |
|                              |                                                                                                         | 3µ O Unsubscribe                                                                                                                             |                             |
|                              |                                                                                                         |                                                                                                                                              |                             |