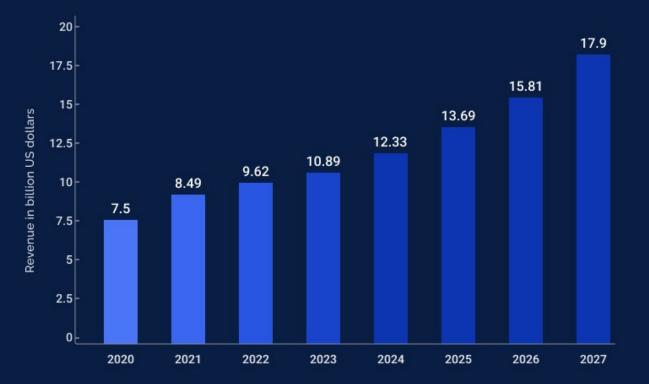

### The Consumer Email Revolution Transforming User Experiences and Marketing Strategies

### MARCEL BECKER

## STATE OF EMAIL





### Email Users grow at 3% while volume is up by 14%

Email users **will continue growing at 3% YoY**, reaching ~4.6Bn by 2025

Global Email Volume **increased by 14%** from 2020 to 2021, **with continued increase in 2022** 



Number of Email Users Worldwide from 2017 - 2025

Email Volume from 2018 to 2022



### **Email Marketing is king on ROI**



Consumer e-mail is non-conversational



#### Email marketing revenue worldwide from 2020 to 2027



🔅 Salesmate

# BASICS

R





# Of global mailboxes support DMARC



Of all mail is sent with a valid DMARC record



#### Of all brands use DMARC



### Of senders are using DMARC at Enforcement



# OUR PERSPECTIVE











#### Email is the no 1. way, consumers find coupons & deals





#### **Shopping Utilities**









Citing brand recognition as #1 criteria before opening an email.



















## SCHEMA

### Google Annotations



### Yahoo Promotions





| yahoo/mail                   | Find messages, documents, photos or people                                                              | ~ Q                                                                                                                                          |                             |
|--------