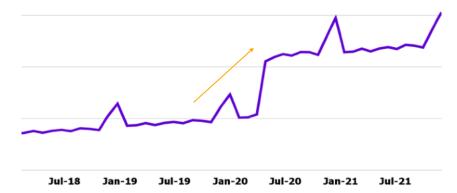

### Email Users grow at 3% while volume is up by 14%

Email users **will continue growing at 3% YoY**, reaching ~4.6Bn by 2025

Global Email Volume **increased by 14%** from 2020 to 2021, **with continued increase in 2022** 

Number of Email Users Worldwide from 2017 - 2025

Email Volume from 2018 to 2022