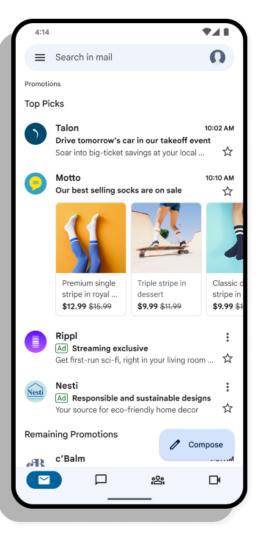

### Yahoo Promotions

| yahoo/mail                   | Find messages, documents, photos or people                                                              | ~ Q                                                                                                                                          |                             |
|------------------------------|---------------------------------------------------------------------------------------------------------|----------------------------------------------------------------------------------------------------------------------------------------------|-----------------------------|
| Сопром                       | + 1at • • •                                                                                             | 🖬 Archive 🛅 Move 🝵 Delete 🗢 Span 🚥                                                                                                           | - • ×                       |
| Index                        | <ul> <li>μ2   Flight Search</li> </ul>                                                                  |                                                                                                                                              | Yahoo/Inbex 🕸               |
| Unred Started                | NetcoreCloud <micronsdmytoday.com <="" unsubscribe<br="">Te: nodecanada@yahoo.com</micronsdmytoday.com> | D                                                                                                                                            | 👼 Wed, 34 20 of 3 20 p.m. 🕆 |
| Sent<br>Archive              |                                                                                                         | netcore                                                                                                                                      |                             |
| Spam () )                    |                                                                                                         | 💬 21 Jul 2022                                                                                                                                |                             |
| ← Less<br>Views Hide         |                                                                                                         | From 👻 To 👻 19999 - mm - dd 🗖 (SCANCH)                                                                                                       |                             |
| Photos Documents             |                                                                                                         | Best Departing Flights                                                                                                                       |                             |
| R Subscriptions<br>+ Travel  |                                                                                                         | Netcare Cloud Pyt. Ltd.                                                                                                                      |                             |
| Folders Hide<br>+ New Folder |                                                                                                         | 8th Floor, Peninsula Towers, Peninsula, Corporate Park, G. K. Marg, Lower Parel (W), Mumbei - 400013,<br>metoorecloud.com ( +91 22 6662 8000 |                             |
| > Archive                    |                                                                                                         | 0000                                                                                                                                         |                             |
|                              |                                                                                                         | Rate this Email (+) s)<br>合合合合合                                                                                                              | -                           |
|                              |                                                                                                         | 3µ O Unsubscribe                                                                                                                             |                             |
|                              |                                                                                                         |                                                                                                                                              |                             |