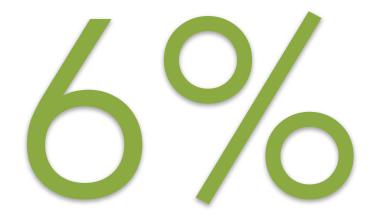

### Email Users grow at 3% while volume is up by 14%

Email users **will continue growing at 3% YoY**, reaching ~4.6Bn by 2025

Global Email Volume **increased by 14%** from 2020 to 2021, **with continued increase in 2022** 

Number of Email Users Worldwide from 2017 - 2025

Email Volume from 2018 to 2022