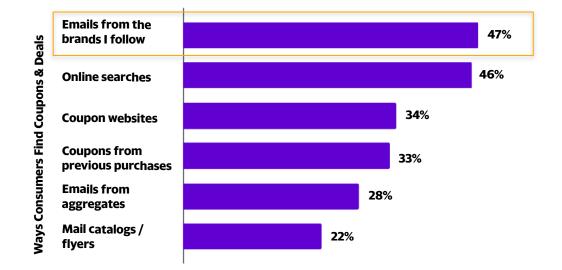

g Strategies

### MARCEL BECKER

## STATE OF EMAIL





### Email Users grow at 3% while volume is up by 14%

Email users **will continue growing at 3% YoY**, reaching ~4.6Bn by 2025

Global Email Volume **increased by 14%** from 2020 to 2021, **with continued increase in 2022** 



Number of Email Users Worldwide from 2017 - 2025

Email Volume from 2018 to 2022



### **Email Marketing is king on ROI**



Consumer e-mail is non-conversational



#### Email marketing revenue worldwide from 2020 to 2027



🔅 Salesmate

# BASICS

R





# Of global mailboxes support DMARC



Of all mail is sent with a valid DMARC record



#### Of all brands use DMARC



### Of senders are using DMARC at Enforcement



# OUR PERSPECTIVE











#### Email is the no 1. way, consumers find coupons & deals





#### **Shopping Utilities**









Citing brand recognition as #1 criteria before opening an email.



















## SCHEMA

### Google Annotations



### Yahoo Promotions





| yahoo/mail                   | Find messages, documents, photos or people                                                              | ~ Q                                                                                                                                          |                             |
|------------------------------|---------------------------------------------------------------------------------------------------------|----------------------------------------------------------------------------------------------------------------------------------------------|-------------------