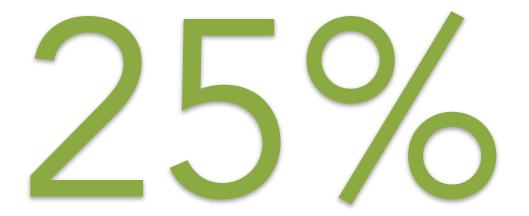

### Email Users grow at 3% while volume is up by 14%

Email users **will continue growing at 3% YoY**, reaching ~4.6Bn by 2025

Global Email Volume **increased by 14%** from 2020 to 2021, **with continued increase in 2022** 

Number of Email Users Worldwide from 2017 - 2025

Email Volume from 2018 to 2022