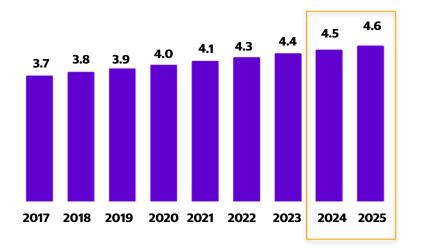

### Email Users grow at 3% while volume is up by 14%

Email users **will continue growing at 3% YoY**, reaching ~4.6Bn by 2025

Global Email Volume **increased by 14%** from 2020 to 2021, **with continued increase in 2022** 

Number of Email Users Worldwide from 2017 - 2025

Email Volume from 2018 to 2022