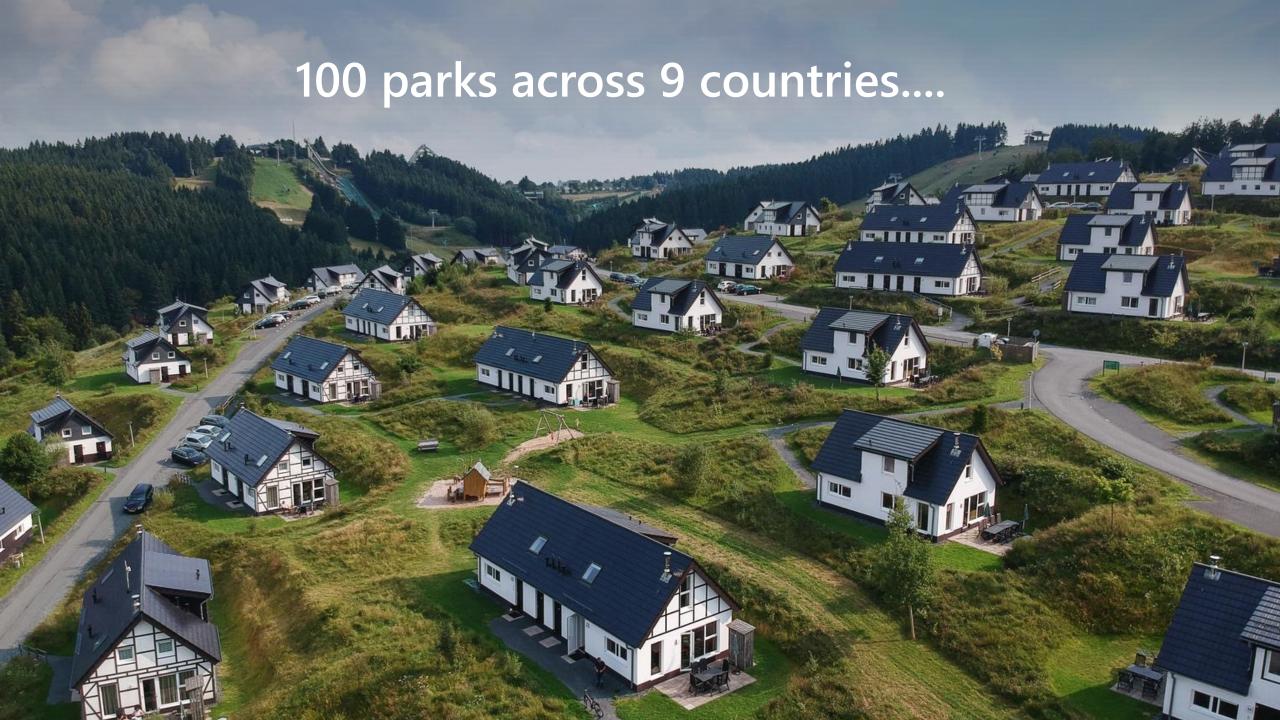

# New parks to come in 2022

#### Landal GreenParks

Organization

Landal Greenparks is a European network of holiday villages, with locations in Belgium, the Netherlands, Landal the Czech Republic, Austria, Germany, Hungary, Switzerland, Denmark and England.

Founded: 1954

Parent organization: Wyndham Destinations

CEO: Thomas Heerkens (Since 2006)

Founder: Nillmii

Headquarters: Leidschendam-Voorburg, Netherlands

Number of locations: 90