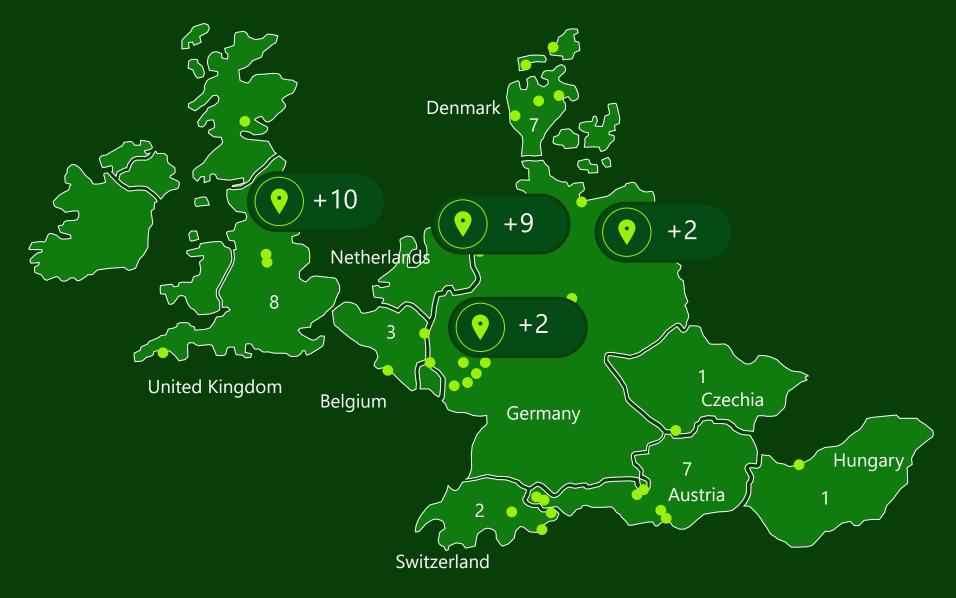

#### Landal GreenParks

Organization

Landal Greenparks is a European network of holiday villages, with locations in Belgium, the Netherlands, Landal the Czech Republic, Austria, Germany, Hungary, Switzerland, Denmark and England.

Founded: 1954

Parent organization: Wyndham Destinations

CEO: Thomas Heerkens (Since 2006)

Founder: Nillmii

Headquarters: Leidschendam-Voorburg, Netherlands

Number of locations: 90