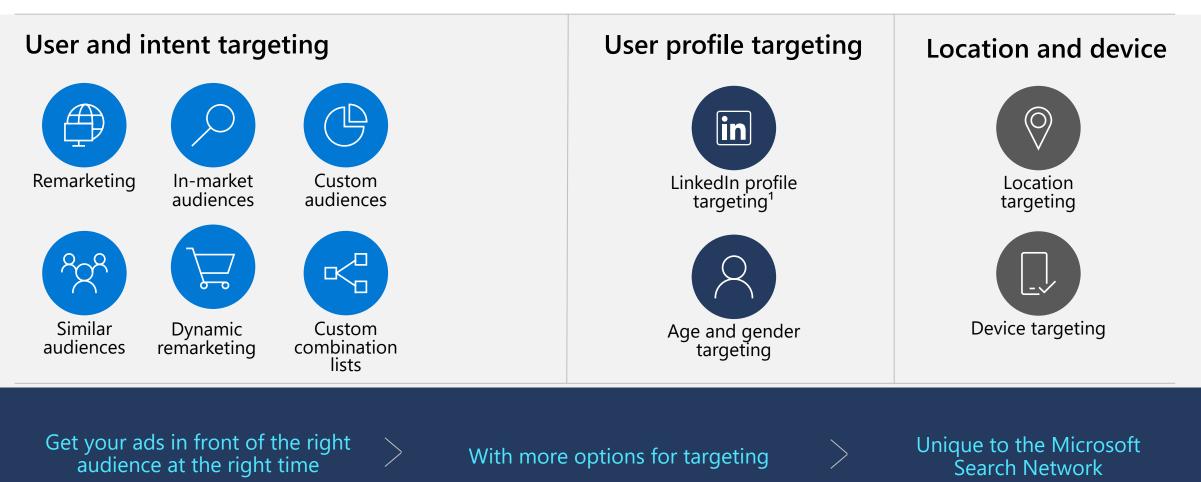

### Audience targeting: Reach and grow your audience

Choose one or multiple dimensions to use for targeting

1. Three LinkedIn Profile Dimensions available: Industry, Company, and Job Function.