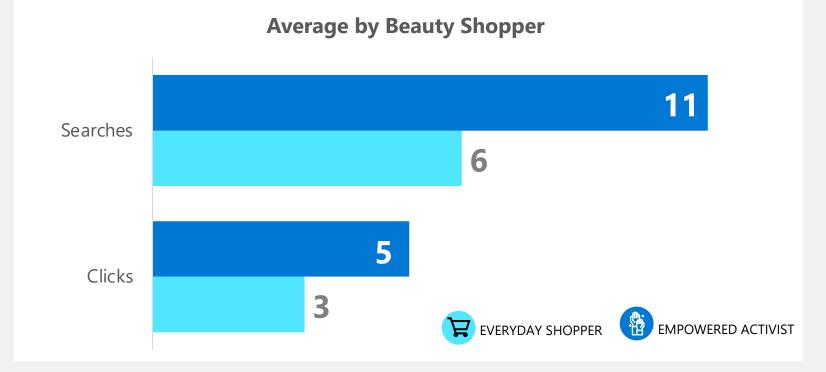

### Connecting with Empowered Beauty Activists helps brands find their industry aficionados

Empowered shoppers have 80% longer search journeys

Leverage **remarketing** to maintain engagement with these valued customers.