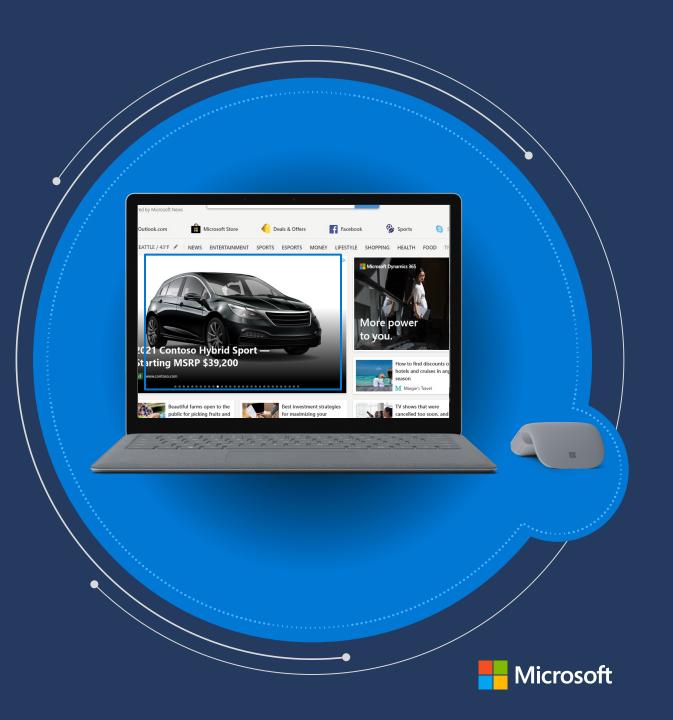

#### Meet the Microsoft Audience Network

### Dynamic Remarketing

"I want to reach customers who are ready to buy."

Customers may see ads on Bing, MSN or other Microsoft Audience Network properties, like Outlook.com or Microsoft Edge.