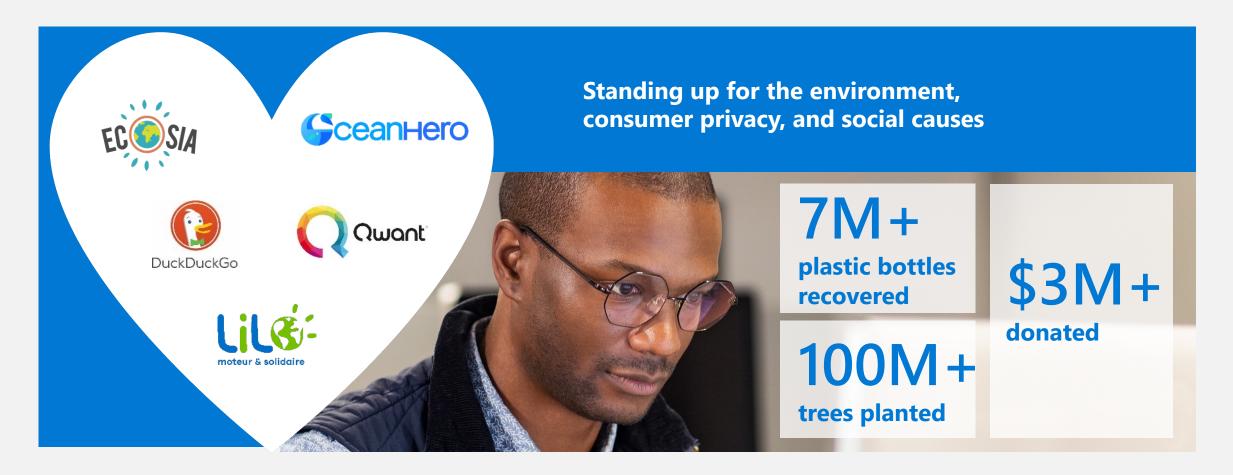

### Marketing with purpose badge

Build trust, love and loyalty by highlighting what you care about

Expand your consumer reach by serving on **non-brand** 

keywords that reflect these values (e.g., fair label

apparel, minority-owned cosmetics).

Watch the **Marketing with a Purpose Microsoft** training for marketing actions to help you build a trusted brand.