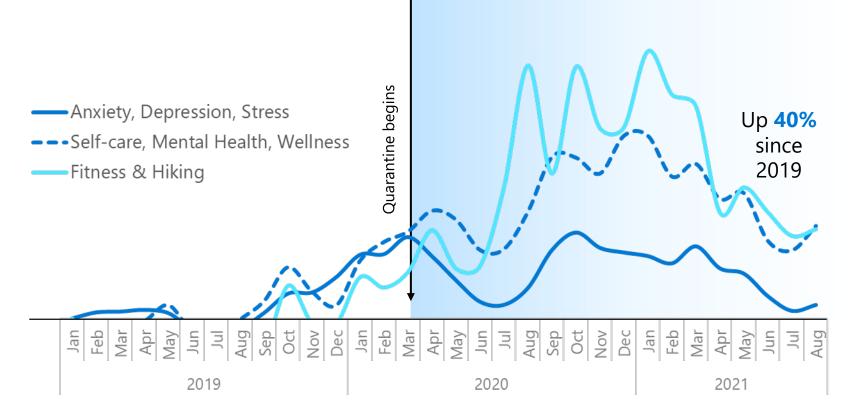

#### Stress related Search is going up

Source: Microsoft Internal Data | Jan 2019 – August 2021 | US only | Microsoft O&O and Syndication Searches | Searches Indexed to Jan-March averages.

Microsoft