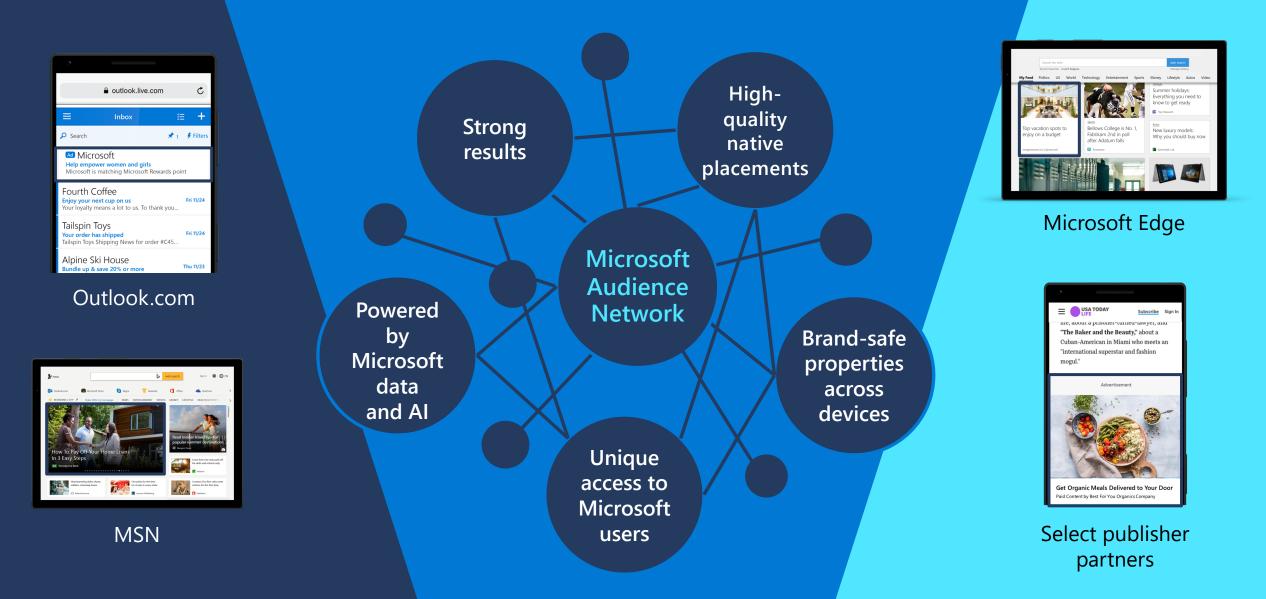

#### Meet the Microsoft Audience Network

### Dynamic Remarketing

"I want to reach customers who are ready to buy."

Customers may see ads on Bing, MSN or other Microsoft Audience Network properties, like Outlook.com or Microsoft Edge.