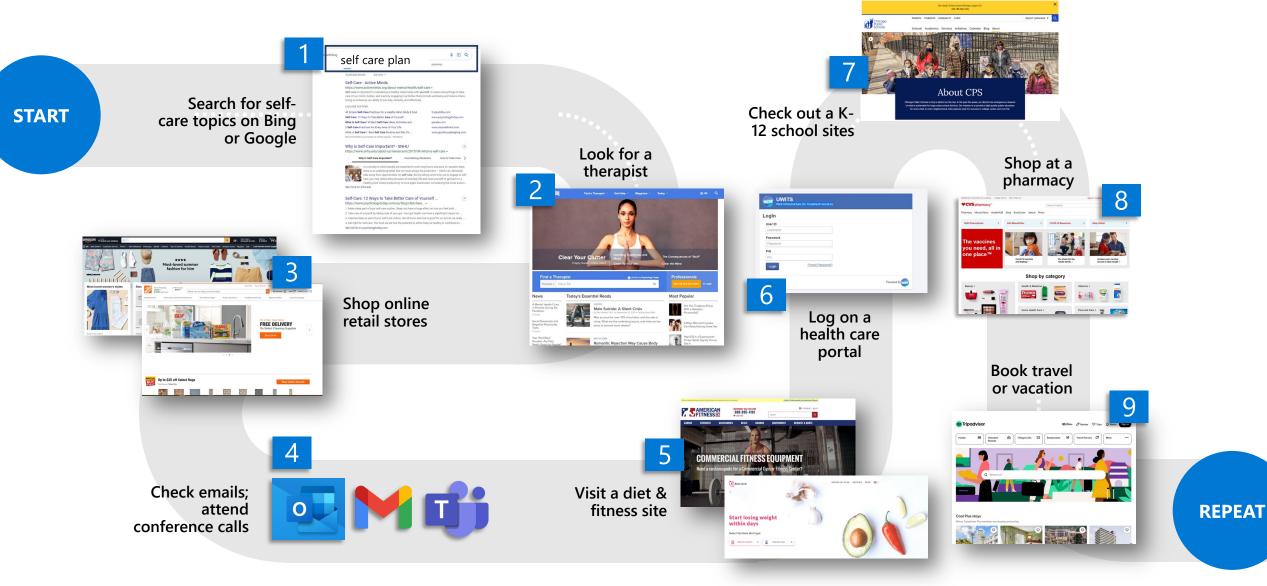

#### Self-care enthusiasts seamlessly switch between work and life during a day

The sequencing of the activities are not in a particular order

1. Source: Microsoft Internal Consumer Data | January 2021 – June 2021 | US only | Microsoft Consumer Decision Journey analysis on Selfcare Enthusiasts. Online Only. PC Only.