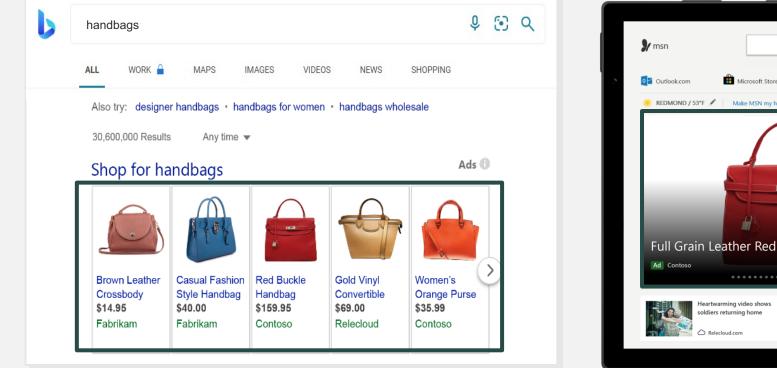

You are importing into this Microsoft Advertising account: Onboarding Flow - F109JE73and you are signed in to this Google account: contoso.bproductads@gmail.com

This ad type exclusively features one customer in prominent ad space.