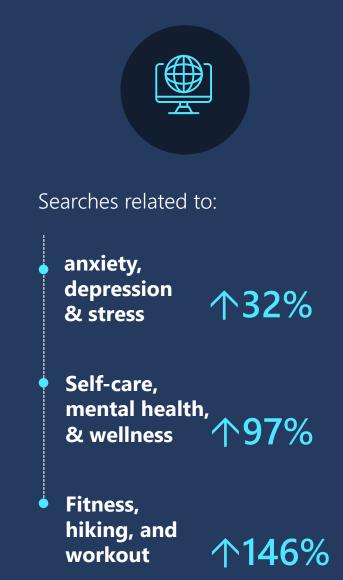

#### Stress related Search is going up

Source: Microsoft Internal Data | Jan 2019 – August 2021 | US only | Microsoft O&O and Syndication Searches | Searches Indexed to Jan-March averages.

Microsoft