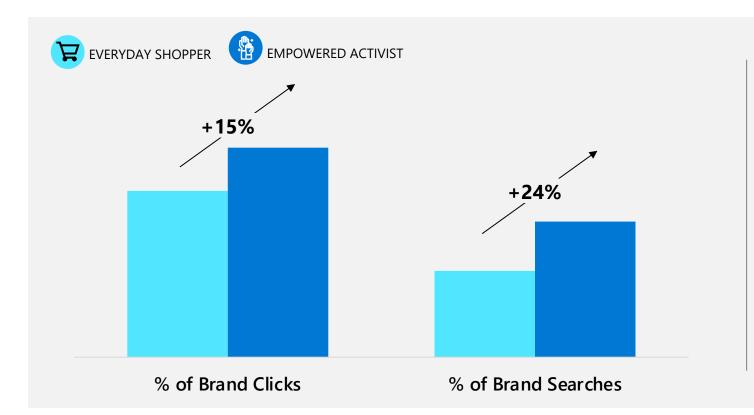

# Compared to the Everyday Beauty shopper, Empowered Beauty Activists have a lower funnel journey

The empowered beauty shopper is **15%** more likely to click on brand and **24%** more likely to search for brand than the everyday shopper.