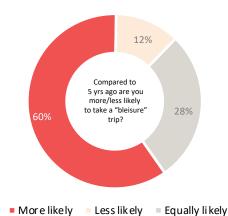

### **EXTENDED STAY GAINING MOMENTUM**

20% of business travellers book bleisure trips – and growing growing market global business travel: 2015 - \$ 1.2 Trillion USD; 2020 \$ 1.6 Trillion USD

33% of business travel trips is more than five nights: 26.8 million extended stay trips in Europe (2015)