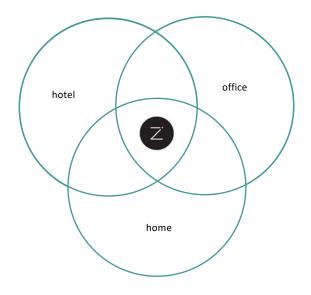

## **NEW CATEGORY**

A home-office hybrid, also suitable for long stays, with the services of a hotel and the social buzz of a thriving neighborhood.

### LIVE COMFORTABLY AND WORK EFFICIENTLY

Zoku offers a home base to work, sleep, play, meet and live in. It's optimally suited for living and working in a city from a few days to several months – and with a residential model for up to several years.