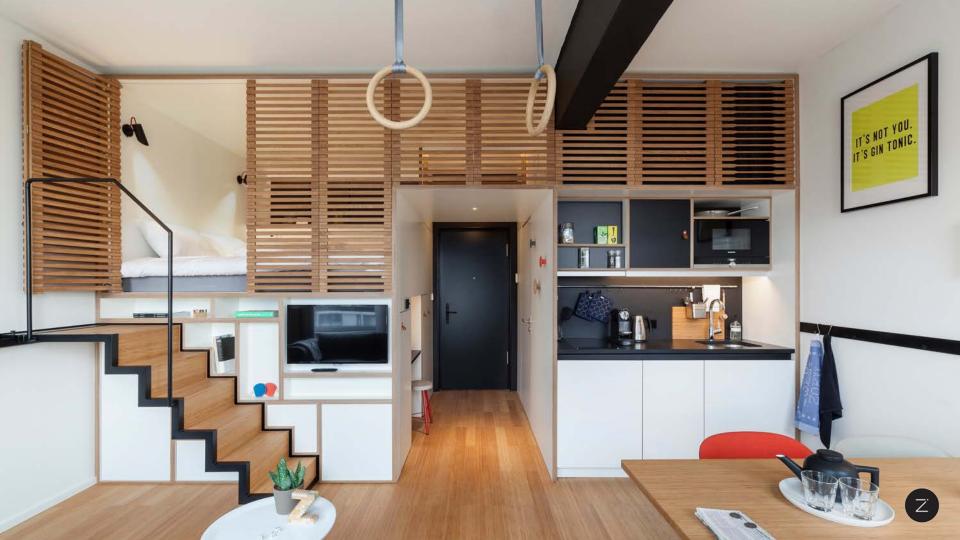

### SETTING A NEW STANDARD IN INTELLIGENT USE OF THE PRIVATE SPACE

The Zoku Loft can be personalized and comes with all the necessary residential and business facilities in the same size of a normal hotel room (25 m2).

## **HYBRID SPACE**

Combining hybrid-living (living and working) with micro-living, the Zoku Loft has customizable interiors that shift focus from the bed to the living space. *Unused Capacity*..

### **FLEXIBILITY & SCALABILITY**

Zoku has developed two basic Loft types (24 and 30 m<sup>2</sup>) with an efficient and industrialized interior system, where the expensive components (bathroom and kitchen) remain the same and other components can be adapted to meet different building- and grid sizes. This will allow Zoku to be integrated in new-built as well as existing buildings.