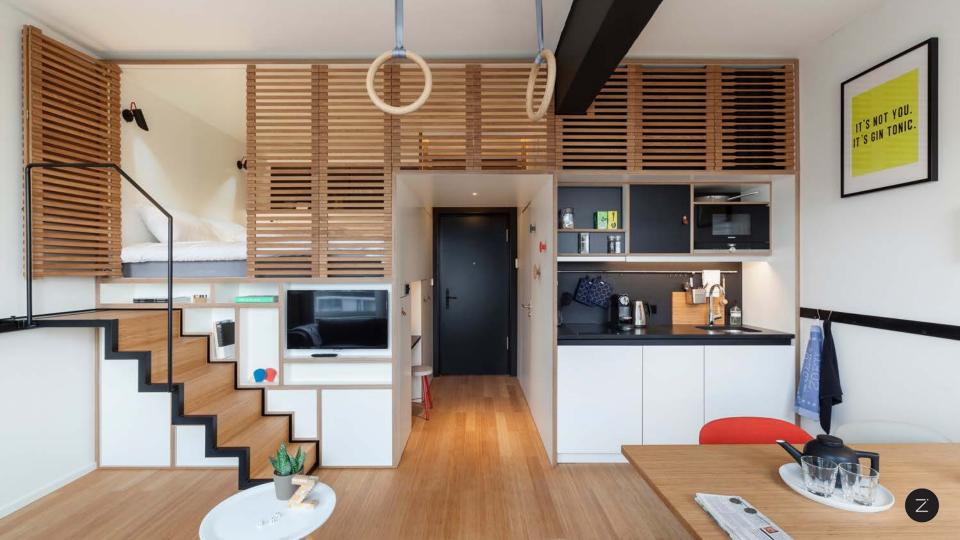

### SETTING A NEW STANDARD IN INTELLIGENT USE OF THE PRIVATE SPACE

The Zoku Loft can be personalized and comes with all the necessary residential and business facilities in the same size of a normal hotel room (25 m2).

## **HYBRID SPACE**

Combining hybrid-living (living and working) with micro-living, the Zoku Loft has customizable interiors that shift focus from the bed to the living space. *Unused Capacity*..

### **FLEXIBILITY & SCALABILITY**

Zoku has developed two basic Loft types (24 and 30 m<sup>2</sup>) with an efficient and industrialized interior system, where the expensive components (bathroom and kitchen) remain the same and other components can be adapted to meet different building- and grid sizes. This will allow Zoku to be integrated in new-built as well as existing buildings.