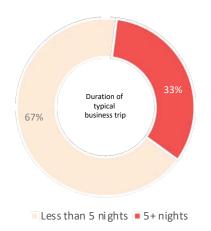

### **EXTENDED STAY GAINING MOMENTUM**

20% of business travellers book bleisure trips – and growing growing market global business travel: 2015 - \$ 1.2 Trillion USD; 2020 \$ 1.6 Trillion USD

33% of business travel trips is more than five nights: 26.8 million extended stay trips in Europe (2015)