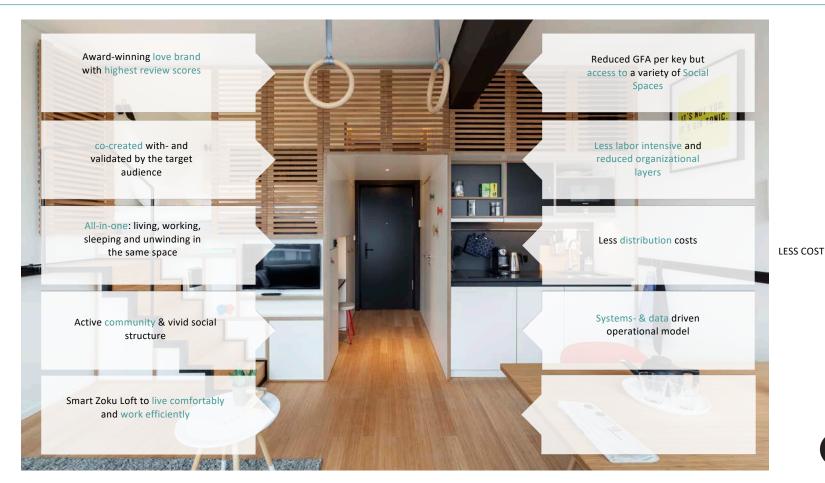

### SETTING A NEW STANDARD IN INTELLIGENT USE OF THE PRIVATE SPACE

The Zoku Loft can be personalized and comes with all the necessary residential and business facilities in the same size of a normal hotel room (25 m2).

## **HYBRID SPACE**

Combining hybrid-living (living and working) with micro-living, the Zoku Loft has customizable interiors that shift focus from the bed to the living space. *Unused Capacity*..

### **FLEXIBILITY & SCALABILITY**

Zoku has developed two basic Loft types (24 and 30 m<sup>2</sup>) with an efficient and industrialized interior system, where the expensive components (bathroom and kitchen) remain the same and other components can be adapted to meet different building- and grid sizes. This will allow Zoku to be integrated in new-built as well as existing buildings.