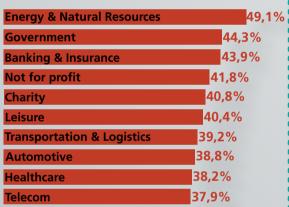

Average Confirmed Open Rate







### **Dynamic content**





## Sector of industry (top 10)



#### **Click Through Rate** (CTR)

Average Click Through Rate







### **Dynamic content**



\* Based on 40% of total dataset



# Sector of industry (top 10)

| <b>Energy &amp; Natural Resources</b> |         | 14,3% |
|---------------------------------------|---------|-------|
| Charity                               |         | 12,9% |
| Government                            | ď       | 12,2% |
| Not for profit                        | 10,1%   |       |
| Banking & Insurance                   | 9,7%    |       |
| Automotive                            | 9,6%    |       |
| <b>Transportation &amp; Logisti</b>   | cs 9,1% |       |
| Telecom                               | 9,1%    |       |
| Healthcare                            | 8,8%    |       |

#### **Click to Open Rate** (CTO)