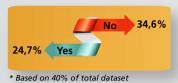

Average Confirmed Open Rate







### **Dynamic content**





## Sector of industry (top 10)



#### **Click Through Rate** (CTR)

Average Click Through Rate







### **Dynamic content**



\* Based on 40% of total dataset



# Sector of industry (top 10)

| <b>Energy &amp; Natural Resources</b> |         | 14,3% |
|---------------------------------------|---------|-------|
| Charity                               |         | 12,9% |
| Government                            | ď       | 12,2% |
| Not for profit                        | 10,1%   |       |
| Banking & Insurance                   | 9,7%    |       |
| Automotive                            | 9,6%    |       |
| <b>Transportation &amp; Logisti</b>   | cs 9,1% |       |
| Telecom                               | 9,1%    |       |
| Healthcare                            | 8,8%    |       |