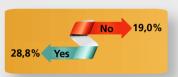

Rate







### **Dynamic content**



\* Based on 40% of total dataset



# Sector of industry (top 10)

| <b>Energy &amp; Natural Resources</b> |         | 14,3% |
|---------------------------------------|---------|-------|
| Charity                               |         | 12,9% |
| Government                            | ď       | 12,2% |
| Not for profit                        | 10,1%   |       |
| Banking & Insurance                   | 9,7%    |       |
| Automotive                            | 9,6%    |       |
| <b>Transportation &amp; Logisti</b>   | cs 9,1% |       |
| Telecom                               | 9,1%    |       |
| Healthcare                            | 8,8%    |       |

#### **Click to Open Rate** (CTO)

Average Click to Open Rate







## **Dynamic content**



\* Based on 40% of total dataset



# Sector of industry (top 10)

| Government                            | 26,9% |  |
|---------------------------------------|-------|--|
| <b>Energy &amp; Natural Resources</b> | 26,4% |  |
| Charity                               | 26,0% |  |
| Industry & Producers                  | 23,6% |  |
| Media & Publishing                    | 23,4% |  |
| Education                             | 23,0% |  |
| Automotive                            | 22,6% |  |
| Not for profit                        | 22,1% |  |
| Healthcare                            | 21,5% |  |
| Telecom                               | 21,4% |  |
|                                       |       |  |





Day of week (Top 3 most sent)







**Education** 

10:00h



Time of day