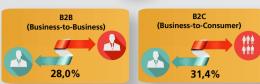

Average Confirmed Open Rate







### **Dynamic content**





## Sector of industry (top 10)



#### **Click Through Rate** (CTR)

Average Click Through Rate







### **Dynamic content**



\* Based on 40% of total dataset



# Sector of industry (top 10)

| <b>Energy &amp; Natural Resources</b> |         | 14,3% |
|---------------------------------------|---------|-------|
| Charity                               |         | 12,9% |
| Government                            | ď       | 12,2% |
| Not for profit                        | 10,1%   |       |
| Banking & Insurance                   | 9,7%    |       |
| Automotive                            | 9,6%    |       |
| <b>Transportation &amp; Logisti</b>   | cs 9,1% |       |
| Telecom                               | 9,1%    |       |
| Healthcare