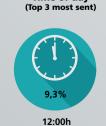

## **Dynamic content**



\* Based on 40% of total dataset



# Sector of industry (top 10)

| Government                            | 26,9% |  |
|---------------------------------------|-------|--|
| <b>Energy &amp; Natural Resources</b> | 26,4% |  |
| Charity                               | 26,0% |  |
| Industry & Producers                  | 23,6% |  |
| Media & Publishing                    | 23,4% |  |
| Education                             | 23,0% |  |
| Automotive                            | 22,6% |  |
| Not for profit                        | 22,1% |  |
| Healthcare                            | 21,5% |  |
| Telecom                               | 21,4% |  |
|                                       |       |  |





Day of week (Top 3 most sent)







**Education** 

10:00h



Time of day