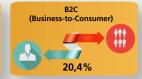

R)

Average Click Through Rate







### **Dynamic content**



\* Based on 40% of total dataset



# Sector of industry (top 10)

| <b>Energy &amp; Natural Resources</b> |         | 14,3% |
|---------------------------------------|---------|-------|
| Charity                               |         | 12,9% |
| Government                            | ď       | 12,2% |
| Not for profit                        | 10,1%   |       |
| Banking & Insurance                   | 9,7%    |       |
| Automotive                            | 9,6%    |       |
| <b>Transportation &amp; Logisti</b>   | cs 9,1% |       |
| Telecom                               | 9,1%    |       |
| Healthcare                            | 8,8%    |       |

#### **Click to Open Rate** (CTO)

Average Click to Open Rate







## **Dynamic content**



\* Based on 40% of total dataset



# Sector of industry (top 10)

| Government                            | 26,9% |  |
|---------------------------------------|-------|--|
| <b>Energy &amp; Natural Resources</b> | 26,4% |  |
| Charity                               | 26,0% |  |
| Industry & Producers                  | 23,6% |  |
| Media & Publishing                    | 23,4% |  |
| Education                             | 23,0% |  |
| Automotive                            | 22,6% |  |
| Not for profit                        | 22,1% |  |
| Healthcare                            | 21,5% |  |
| Telecom                               | 21,4% |  |
|                                       |       |  |





Day of week (Top 3 most sent)







**Education** 

10:00h



T