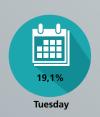

verage Click to Open Rate







## **Dynamic content**



\* Based on 40% of total dataset



# Sector of industry (top 10)

| Government                            | 26,9% |  |
|---------------------------------------|-------|--|
| <b>Energy &amp; Natural Resources</b> | 26,4% |  |
| Charity                               | 26,0% |  |
| Industry & Producers                  | 23,6% |  |
| Media & Publishing                    | 23,4% |  |
| Education                             | 23,0% |  |
| Automotive                            | 22,6% |  |
| Not for profit                        | 22,1% |  |
| Healthcare                            | 21,5% |  |
| Telecom                               | 21,4% |  |
|                                       |       |  |





Day of week (Top 3 most sent)







**Education** 

10:00h



Time of day