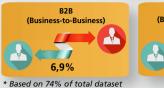

Average Confirmed Open Rate







### **Dynamic content**





## Sector of industry (top 10)



#### **Click Through Rate** (CTR)

Average Click Through Rate







### **Dynamic content**



\* Based on 40% of total dataset



# Sector of industry (top 10)

| <b>Energy &amp; Natural Resources</b> |         | 14,3% |
|---------------------------------------|---------|-------|
| Charity                               |         | 12,9% |
| Government                            | ď       | 12,2% |
| Not for profit                        | 10,1%   |       |
| Banking & Insurance                   | 9,7%    |       |
| Automotive                            | 9,6%    |       |
| <b>Transportation &amp; Logisti</b>   | cs 9,1% |       |
| Telecom                               | 9,1%    |       |
| Healthcare                            | 8,8%    |       |

#### **Click to Open Rate** (CTO)

Average Click to Open Rate







## **Dynamic content**



\* Bas