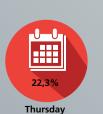

Average Click to Open Rate







## **Dynamic content**



\* Based on 40% of total dataset



# Sector of industry (top 10)

| Government                            | 26,9% |  |
|---------------------------------------|-------|--|
| <b>Energy &amp; Natural Resources</b> | 26,4% |  |
| Charity                               | 26,0% |  |
| Industry & Producers                  | 23,6% |  |
| Media & Publishing                    | 23,4% |  |
| Education                             | 23,0% |  |
| Automotive                            | 22,6% |  |
| Not for profit                        | 22,1% |  |
| Healthcare                            | 21,5% |  |
| Telecom                               | 21,4% |  |
|                                       |       |  |





Day of week (Top 3 most sent)







**Education** 

10:00h



Time of day