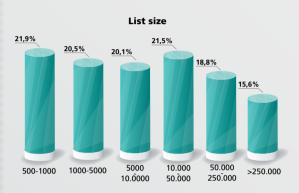

\* Based on 40% of total dataset



# Sector of industry (top 10)

| <b>Energy &amp; Natural Resources</b> |         | 14,3% |
|---------------------------------------|---------|-------|
| Charity                               |         | 12,9% |
| Government                            | ď       | 12,2% |
| Not for profit                        | 10,1%   |       |
| Banking & Insurance                   | 9,7%    |       |
| Automotive                            | 9,6%    |       |
| <b>Transportation &amp; Logisti</b>   | cs 9,1% |       |
| Telecom                               | 9,1%    |       |
| Healthcare                            | 8,8%    |       |

#### **Click to Open Rate** (CTO)

Average Click to Open Rate







## **Dynamic content**



\* Based on 40% of total dataset



# Sector of industry (top 10)

| Government                            | 26,9% |  |
|---------------------------------------|-------|--|
| <b>Energy &amp; Natural Resources</b> | 26,4% |  |
| Charity                               | 26,0% |  |
| Industry & Producers                  | 23,6% |  |
| Media & Publishing                    | 23,4% |  |
| Education                             | 23,0% |  |
| Automotive                            | 22,6% |  |
| Not for profit                        | 22,1% |  |
| Healthcare                            | 21,5% |  |
| Telecom                               | 21,4% |  |
|                                       |       |  |





Day of week (Top 3 most sent)







**Education** 

10:00h



Time of day