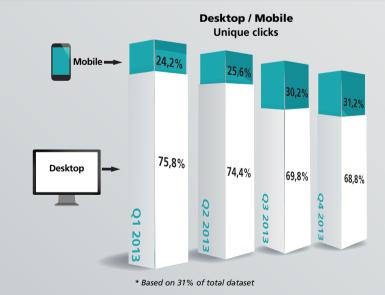

### **Click to Open Rate** (CTO)

Average Click to Open Rate







## **Dynamic content**



\* Based on 40% of total dataset



# Sector of industry (top 10)

| Government                            | 26,9% |  |
|---------------------------------------|-------|--|
| <b>Energy &amp; Natural Resources</b> | 26,4% |  |
| Charity                               | 26,0% |  |
| Industry & Producers                  | 23,6% |  |
| Media & Publishing                    | 23,4% |  |
| Education                             | 23,0% |  |
| Automotive                            | 22,6% |  |
| Not for profit                        | 22,1% |  |
| Healthcare                            | 21,5% |  |
| Telecom                               | 21,4% |  |
|                                       |       |  |





Day of week (Top 3 most sent)







**Education** 

10:00h



Time of day