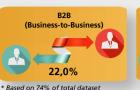

CTR)

Average Click Through Rate







### **Dynamic content**



\* Based on 40% of total dataset



# Sector of industry (top 10)

| <b>Energy &amp; Natural Resources</b> |         | 14,3% |
|---------------------------------------|---------|-------|
| Charity                               |         | 12,9% |
| Government                            | ď       | 12,2% |
| Not for profit                        | 10,1%   |       |
| Banking & Insurance                   | 9,7%    |       |
| Automotive                            | 9,6%    |       |
| <b>Transportation &amp; Logisti</b>   | cs 9,1% |       |
| Telecom                               | 9,1%    |       |
| Healthcare                            | 8,8%    |       |

#### **Click to Open Rate** (CTO)

Average Click to Open Rate







## **Dynamic content**



\* Based on 40% of total dataset



# Sector of industry (top 10)

| Government                            | 26,9% |  |
|---------------------------------------|-------|--|
| <b>Energy &amp; Natural Resources</b> | 26,4% |  |
| Charity                               | 26,0% |  |
| Industry & Producers                  | 23,6% |  |
| Media & Publishing                    | 23,4% |  |
| Education                             | 23,0% |  |
| Automotive                            | 22,6% |  |
| Not for profit                        | 22,1% |  |
| Healthcare                            | 21,5% |  |
| Telecom                               | 21,4% |  |
|                                       |       |  |





Day of week (Top 3 most sent)







**Education** 

10:00h