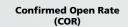

Average Confirmed Open Rate







### **Dynamic content**





## Sector of industry (top 10)



#### **Click Through Rate** (CTR)

Average Click Through Rate







### **Dynamic content**



\* Based on 40% of total dataset



# Sector of industry (top 10)

| <b>Energy &amp; Natural Resources</b> |         | 14,3% |
|---------------------------------------|---------|-------|
| Charity                               |         | 12,9% |
| Government                            | ď       | 12,2% |
| Not for profit                        | 10,1%   |       |
| Banking & Insurance                   | 9,7%    |       |
| Automotive                            | 9,6%    |       |
| <b>Transportation &amp; Logisti</b>   | cs 9,1% |       |
| Telecom                               | 9,1%    |