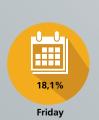

rage Click to Open Rate







## **Dynamic content**



\* Based on 40% of total dataset



# Sector of industry (top 10)

| Government                            | 26,9% |  |
|---------------------------------------|-------|--|
| <b>Energy &amp; Natural Resources</b> | 26,4% |  |
| Charity                               | 26,0% |  |
| Industry & Producers                  | 23,6% |  |
| Media & Publishing                    | 23,4% |  |
| Education                             | 23,0% |  |
| Automotive                            | 22,6% |  |
| Not for profit                        | 22,1% |  |
| Healthcare                            | 21,5% |  |
| Telecom                               | 21,4% |  |
|                                       |       |  |





Day of week (Top 3 most sent)







**Education** 

10:00h



Time of day