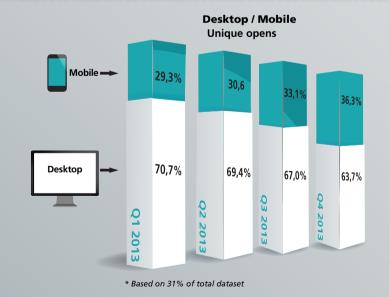

#### **Click to Open Rate** (CTO)

Average Click to Open Rate







## **Dynamic content**



\* Based on 40% of total dataset



# Sector of industry (top 10)

| Government                            | 26,9% |  |
|---------------------------------------|-------|--|
| <b>Energy &amp; Natural Resources</b> | 26,4% |  |
| Charity                               | 26,0% |  |
| Industry & Producers                  | 23,6% |  |
| Media & Publishing                    | 23,4% |  |
| Education                             | 23,0% |  |
| Automotive                            | 22,6% |  |
| Not for profit                        | 22,1% |  |
| Healthcare                            | 21,5% |  |
| Telecom                               | 21,4% |  |
|                                       |       |  |





Day of week (Top 3 most sent)







**Education** 

10:00h



Time of day