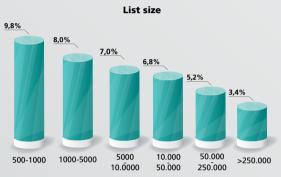

Average Confirmed Open Rate







### **Dynamic content**





## Sector of industry (top 10)



#### **Click Through Rate** (CTR)

Average Click Through Rate







### **Dynamic content**



\* Based on 40% of total dataset



# Sector of industry (top 10)

| <b>Energy &amp; Natural Resources</b> |         | 14,3% |
|---------------------------------------|---------|-------|
| Charity                               |         | 12,9% |
| Government                            | ď       | 12,2% |
| Not for profit                        | 10,1%   |       |
| Banking & Insurance                   | 9,7%    |       |
| Automotive                            | 9,6%    |       |
| <b>Transportation &amp; Logisti</b>   | cs 9,1% |       |
| Telecom                               | 9,1%    |       |
| Healthcare                            | 8,8%    |       |

#### **Click to Open Rate** (CTO)

Average Click to Open Rate







## **Dynamic content**



\* Based on 40% of total dataset



# Sector of industry (top 10)

| Go