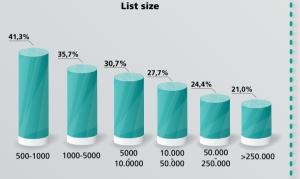

Average Confirmed Open Rate







### **Dynamic content**





## Sector of industry (top 10)



#### **Click Through Rate** (CTR)

Average Click Through Rate







### **Dynamic content**



\* Based on 40% of total dataset



# Sector of industry (top 10)

| <b>Energy &amp; Natural Resources</b> |         | 14,3% |
|---------------------------------------|---------|-------|
| Charity                               |         | 12,9% |
| Government                            | ď       | 12,2% |
| Not for profit                        | 10,1%   |       |
| Banking & Insurance                   | 9,7%    |       |
| Automotive                            | 9,6%    |       |
| <b>Transportation &amp; Logisti</b>   | cs 9,1% |       |
| Telecom                               | 9,1%    |       |
| Healthcare                            | 8,8%    |       |