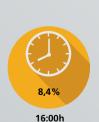

ic content**



\* Based on 40% of total dataset



# Sector of industry (top 10)

| Government                            | 26,9% |  |
|---------------------------------------|-------|--|
| <b>Energy &amp; Natural Resources</b> | 26,4% |  |
| Charity                               | 26,0% |  |
| Industry & Producers                  | 23,6% |  |
| Media & Publishing                    | 23,4% |  |
| Education                             | 23,0% |  |
| Automotive                            | 22,6% |  |
| Not for profit                        | 22,1% |  |
| Healthcare                            | 21,5% |  |
| Telecom                               | 21,4% |  |
|                                       |       |  |





Day of week (Top 3 most sent)







**Education** 

10:00h



Time of day